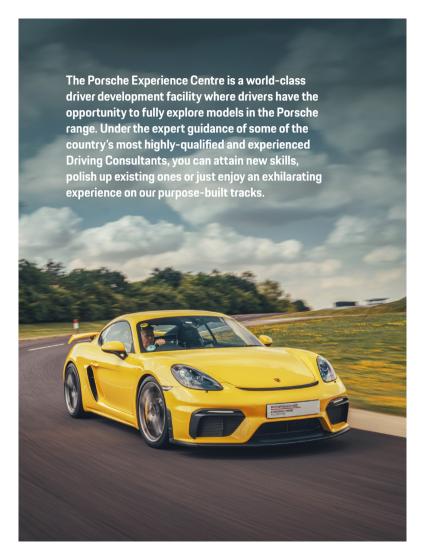

# The Porsche Experience Centre

4 The Porsche Experience Centre is situated within Silverstone Circuit – the home of British Motorsport. On the original site of a WRC Rally of Great Britain Special Stage, the Centre overlooks Hangar Straight on the Grand Prix Circuit.

The main building includes an atrium displaying both current, historic and racing Porsche models, a superb restaurant offering panoramic views of the Porsche Tracks, state-of-the art meeting and conferencing facilities and an innovative Human Performance Centre.

The Porsche Experience Centre building has been designed to offer an interesting but relaxing environment to spend time in when you're not out exploring the Porsche Tracks. After being welcomed in reception you are free to explore the main atrium which displays both current and classic models from the Porsche range. Our Exclusive Manufaktur space provides further insight into the expansive opportunities available to personalise your vehicle and the Porsche Driver's Selection shop is the perfect place to indulge in some Porsche retail therapy or to pick up a souvenir of your visit.