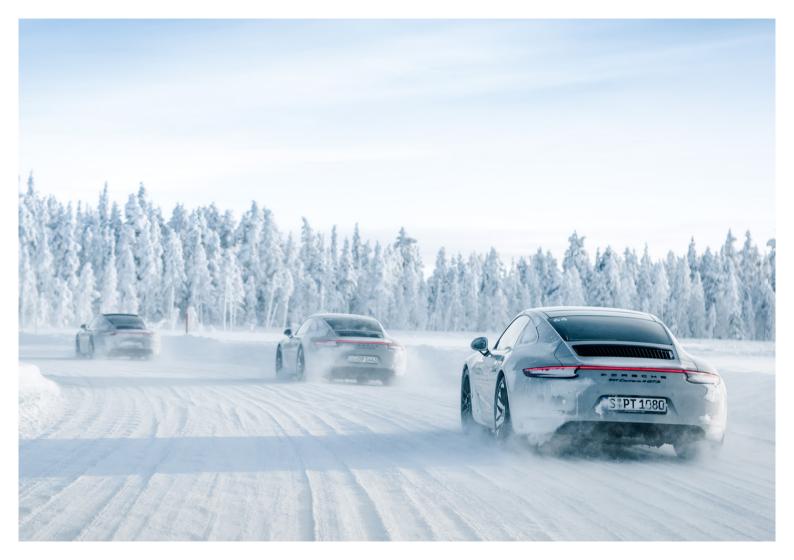

# Porsche Ice Experience

For many, winter is a time of calm and contemplation. However, at the Porsche Experience, we see things a little differently – very differently, in fact. Tackling drifting, slaloming and braking skills. Varied training contents in specially prepared sections and handling tracks. In different Porsche models.

There are no limits to the possibilities. An intensive experience on snow and ice — from one second to the next. Ice Experience, Ice Force, Ice Force Pro and Ice Cup — the training special for motorsport enthusiasts.

Under professional guidance and with their different focuses and objectives, the cumulative winter programmes encourage each of the Porsche drivers to push their boundaries. And exceed them. Get ready for an extraordinary adventure — packed with adrenaline and the sheer joy of driving at the limit. Enjoy the indescribable feeling of Porsche performance in its purest form.