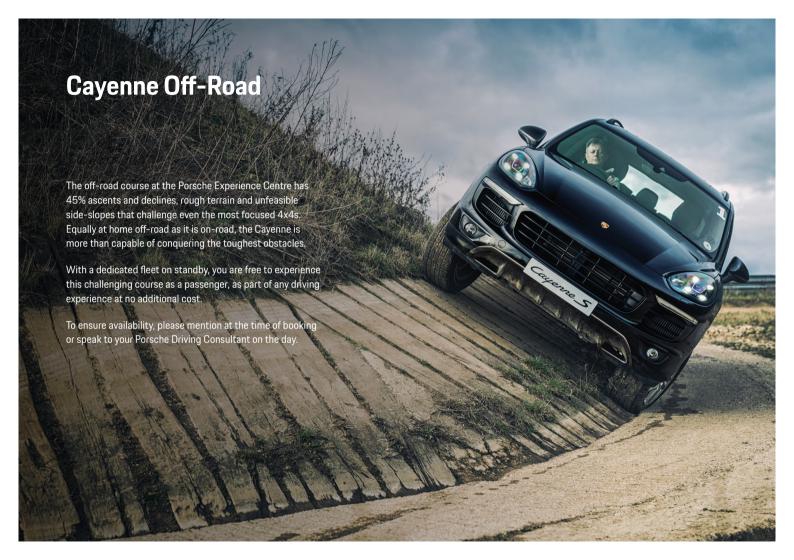

### Off-Road

With 45% declines and ascents, rough terrain and unfeasible side slopes designed to challenge even the most focused 4x4s.