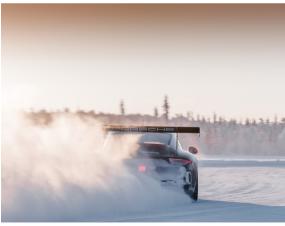

# Porsche Ice Experience

For many, winter is a time of calm and contemplation. However, at the Porsche Experience, we see things a little differently – very differently, in fact. Tackling drifting, slaloming and braking skills. Varied training contents in specially prepared sections and handling tracks. In different Porsche models.

There are no limits to the possibilities. An intensive experience on snow and ice — from one second to the next. Ice Experience, Ice Force, Ice Force Pro and Ice Cup — the training special for motorsport enthusiasts.

Under professional guidance and with their different focuses and objectives, the cumulative winter programmes encourage each of the Porsche drivers to push their boundaries. And exceed them. Get ready for an extraordinary adventure — packed with adrenaline and the sheer joy of driving at the limit. Enjoy the indescribable feeling of Porsche performance in its purest form.