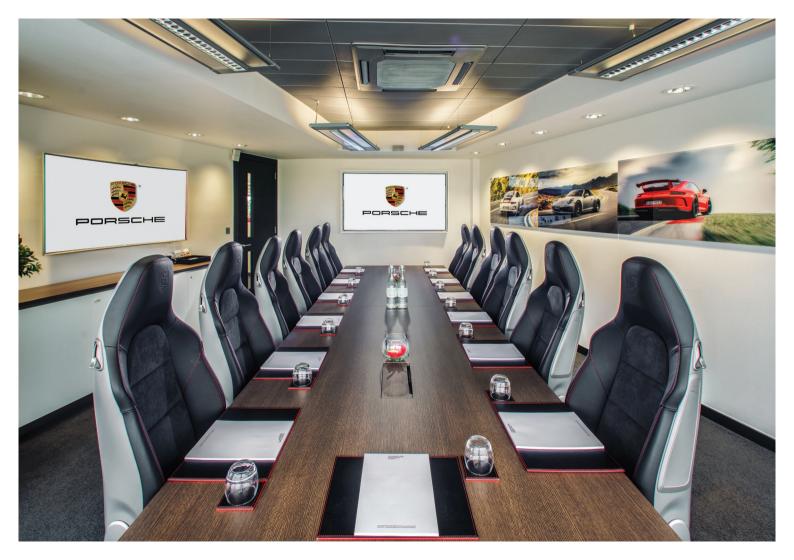

The contemporary style of the building includes meeting rooms ranging in size, all of which have access to state-of-the-art audio-visual technology. These include the 911 Boardroom which overlooks Hangar Straight on the Silverstone Circuit, a conference suite to seat up to 80 people and a range of smaller rooms for more intimate meetings for 2 to 20 people.