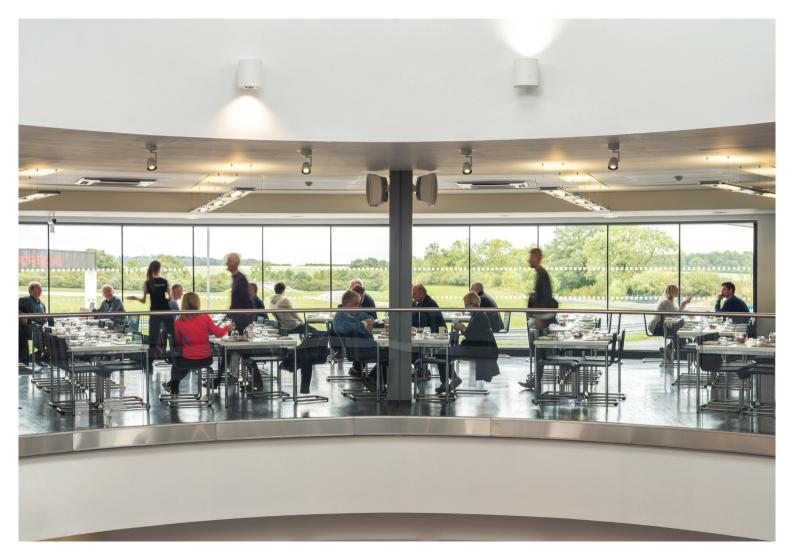

# **Porsche Restaurant**

Once you have arrived at the Porsche Experience Centre, you can indulge in the Porsche Restaurant where a relaxed, informal environment creates a haven of calm in which to enjoy breakfast, morning coffee, lunch or afternoon tea. Over lunch, guests can enjoy exceptional cuisine created by our team of classically-trained chefs whilst gazing out across the Porsche Tracks.

Our lunch menu is created from locally sourced, fresh produce providing three courses of delicious, well-balanced dining adding an extra dimension to further enhance your visit.