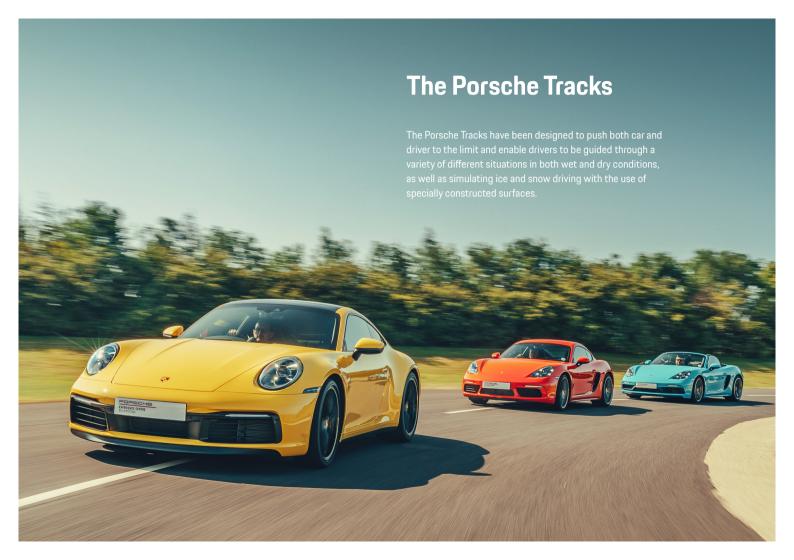

### The Straights

A safe and controlled environment to fully explore how a Porsche accelerates and stops. It also offers an exciting opportunity to explore various Porsche systems including Launch Control, PCCB and Lane Change Assist.

### **Low Friction**

Specially formulated tarmac creating an ideal environment where oversteer slides can be provoked, corrected and held.

#### **Kick Plate**

A moveable metal plate set flush with the road surface designed to be triggered remotely as a car travels over it, thereby generating the effect of a loss of rear wheel traction.

### **Handling Circuit**

Designed to replicate a challenging country road, with varying cambers and blind corners.

#### Ice Hill

Simulating sheet ice with computercontrolled water jets, this area allows drivers to explore general car control and handling characteristics.

### Off-Road

With 45% declines and ascents, rough terrain and unfeasible side slopes designed to challenge even the most focused 4x4s.