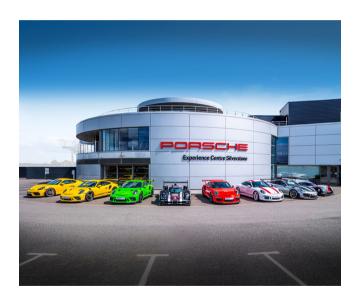

# The Porsche Experience Centre

4 The Porsche Experience Centre is situated within Silverstone Circuit – the home of British Motorsport. On the original site of a WRC Rally of Great Britain Special Stage, the Centre overlooks Hangar Straight on the Grand Prix Circuit.

The main building includes an atrium displaying both current, historic and racing Porsche models, a superb restaurant offering panoramic views of the Porsche Tracks, state-of-the art meeting and conferencing facilities and an innovative Human Performance Centre.

The Porsche Experience Centre building has been designed to offer an interesting but relaxing environment to spend time in when you're not out exploring the Porsche Tracks. After being welcomed in reception you are free to explore the main atrium which displays both current and classic models from the Porsche range. Our Exclusive Manufaktur space provides further insight into the expansive opportunities available to personalise your vehicle and the Porsche Driver's Selection shop is the perfect place to indulge in some Porsche retail therapy or to pick up a souvenir of your visit.