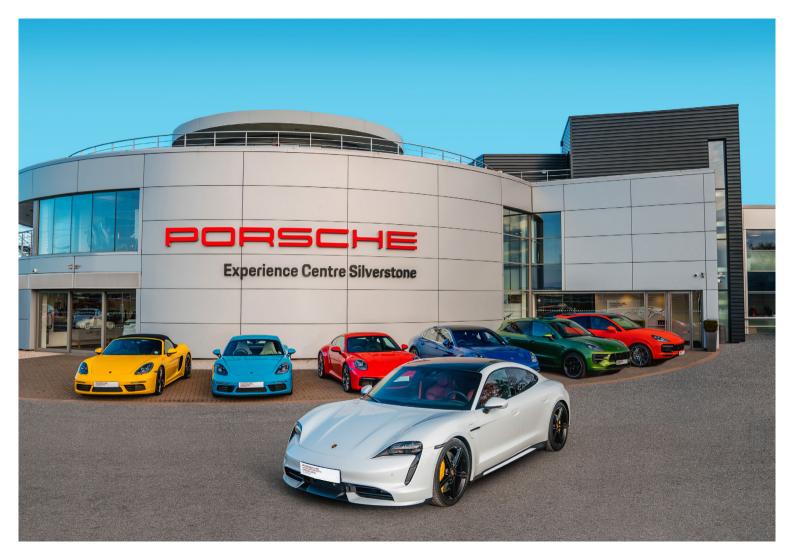

# The Porsche Experience Centre

4 The Porsche Experience Centre is situated within Silverstone Circuit – the home of British Motorsport. On the original site of a WRC Rally of Great Britain Special Stage, the Centre overlooks Hangar Straight on the Grand Prix Circuit.

# **The Porsche Experience Fleet**

### 718 Boxster

Pure-bred roadster meets powerful mid-engined sports car. The 718 Boxster models are even more intuitive, powerful and intense than ever.

### 718 Cayman

Interpreting the mid-engine concept more purposefully, independently and contemporarily than ever before are the 718 Cayman models. Not just in terms of design, but also performance and handling.

### 911

Instantly recognisable and originally engineered for the racetrack, the rear-engined 911 models combine performance and everyday practicality. Form follows function and tradition meets innovation.

### **Panamera**

The Panamera models have pushed the contradictions to the limit. With sporty dynamics and great efficiency, impressive saloon comfort and typical Porsche design.

### **Taycan**

With powerful performance and exceptional charging capability, thanks to the unique 800-volt architecture, the Taycan delivers an uncompromising experience of ultimate driving enjoyment that is expected of every single Porsche.

### Macan

Compact, concentrated and powerful. Practical but never ordinary. The Macan models deliver intense driving pleasure and an intimate relationship with the road whilst boasting plenty of room for luggage, leisure and sport.

### Cayenne

Dynamic performance, five doors, variability, comfort. The Cayenne models handle the daily commute as supremely as they do the Corkscrew at Laguna Seca and enjoy the short sprints as much as the longer distances.