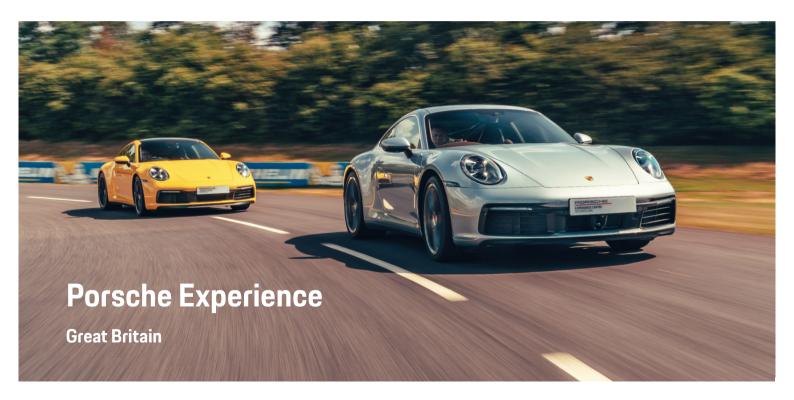

# **Porsche Driving Experience**

The Porsche Experience provides access to all areas of the Porsche Tracks with a minimum of 90 minutes behind the wheel in the Porsche model of your choice.

All of our experiences include one-to-one coaching from your own Porsche Driving Consultant and can be tailored to achieve your specific goals, delivering a truly bespoke and unique experience.

#### Porsche Experiences start from £295.00 (incl. 20% VAT)

All of our experiences can be purchased as gift vouchers and sent directly to yourself or the recipient. You can also upgrade to include a Porsche presentation box for £20 which includes a brake disc keyring.